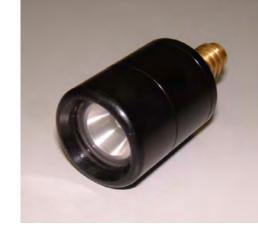

## **MINIATURE LED LIGHT (5000m)**

The AC-CESS Miniature LED Light is a low cost, deep rated, ultra-bright, dimmable, underwater light.

- Vey small
- Deep rated
- Dimmable

A high precision quality product, depth rated to 5000m. The light provides all of the benefits of LED lighting when compared with other options; exceptional lamp life, ultra-bright and very low power consumption. The light is emitted by a single led chip set in a special reflector to give even and wide angle light dispersal through the sapphire crystal window. Internal electronics provide reverse polarity protection and the standard light comes with a Hummer 2 way bulkhead connector.

- Ultra-bright
- Exceptional lamp life
- Reverse Polarity Protected

Designed to combine with the AC-CESS Miniature Colour Camera and adjustable pan and tilt bracket.