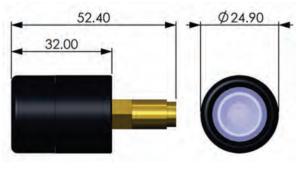

## **SPECIFICATION: AC-LED-001A**

POWER CURRENT PROTECTION LAMP TYPE LUMINOUS INTENSITY @ 1M COLOUR TEMPERATURE BEAM ANGLE WINDOW 8-24 vdc 30mA Reverse Polarity LED 30 LUX 7000°K 45° Sapphire Crystal DEPTH RATING TEMPERATURE DIAMETER LENGTH WEIGHT IN AIR (WITH CONN) WEIGHT IN SEAWATER CONNECTOR

5000m -10 °C to +50 °C operating 24.90 mm 32 mm exc.connector 48g 31.75g Hummer HUMG-2-BCR

Camera (AC-CAM-001A)