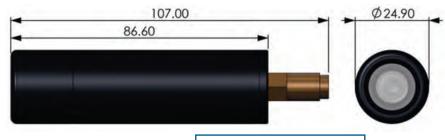

## **SPECIFICATION: AC-LED-001A**

POWER CURRENT PROTECTION LAMP TYPE LUMINOUS INTENSITY @ 1M COLOUR TEMPERATURE BEAM ANGLE WINDOW 8-24 vdc 30mA Reverse Polarity LED 30 LUX 7000°K 45° Sapphire Crystal DEPTH RATING TEMPERATURE DIAMETER LENGTH WEIGHT IN AIR (WITH CONN) WEIGHT IN SEAWATER CONNECTOR

5000m -10 °C to +50 °C operating 24.90 mm 32 mm exc.connector 48g 31.75g Hummer HUMG-2-BCR

Camera (AC-CAM-001A)