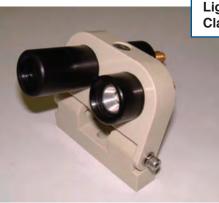

- Ultra-bright
- Exceptional lamp life
- Reverse Polarity Protected

Designed to combine with the AC-CESS Miniature Colour Camera and adjustable pan and tilt bracket.

5000m -10 °C to +50 °C operating 24.90 mm 32 mm exc.connector 48g 31.75g Hummer HUMG-2-BCR

Camera (AC-CAM-001A)